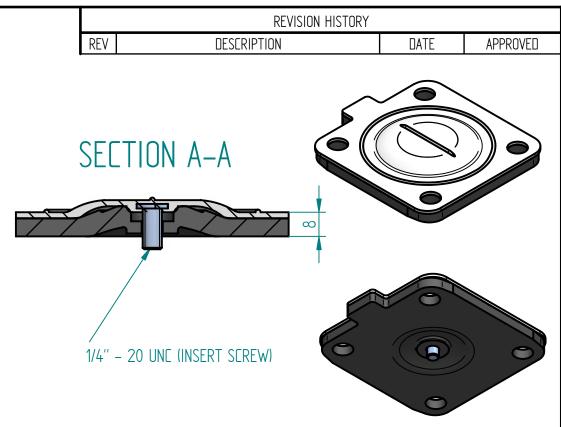

## Replacement Diaphragm for :-

OEM PART = 600040-M-5EUSED ON 1.5" (DN40) Diaphragm Valve

|         | NAME       | DATE     |
|---------|------------|----------|
| DRAWN   | M. MC KEON | 08/30/14 |
| CHECKED |            |          |

## Material -

**EPDM BACKING** PTFE - DIAPHRAGM

Complies with CFR 177.2600 and Conforms to USP Class VI Biological Reactivity Tests Section #87 and #88

DD15-GTFM-E

**FOOT PRINT DIMENSIONS** 

FILE NAME: DD15-GTFM-E.dft