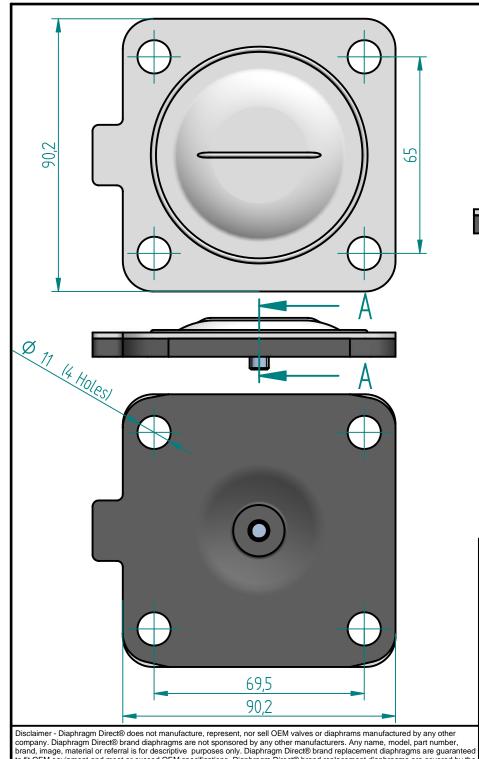

## Replacement Diaphragm for :-

OEM PART = 600040-M-5EUSED ON 1.5" (DN40) Diaphragm Valve

|         | NAME       | DATE     |
|---------|------------|----------|
| DRAWN   | M. MC KEON | 08/30/14 |
| CHECKED |            |          |

## Material -

**EPDM BACKING** PTFE - DIAPHRAGM

Complies with CFR 177.2600 and Conforms to USP Class VI Biological Reactivity Tests Section #87 and #88

DD15-GTFM-E

**FOOT PRINT DIMENSIONS** 

FILE NAME: DD15-GTFM-E.dft

SCALE: 1:1

FC0:0605 SHEET 1 OF 1